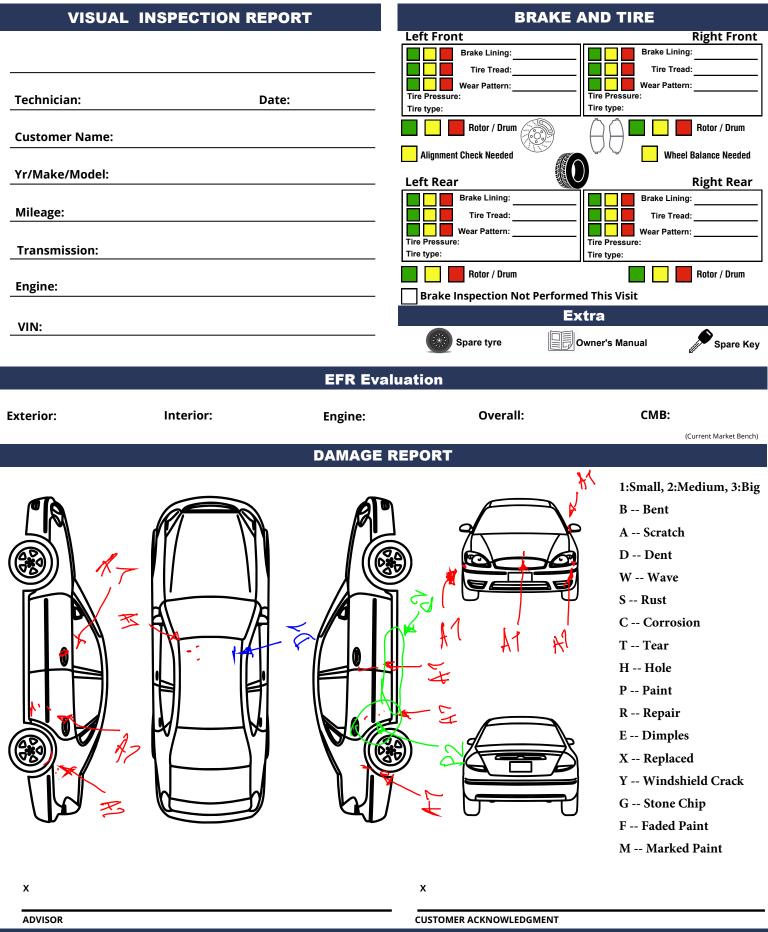

# Inspection Report

# **Inspection Results**

#### **Issues Found:**

(items in Poor condition and have comments)