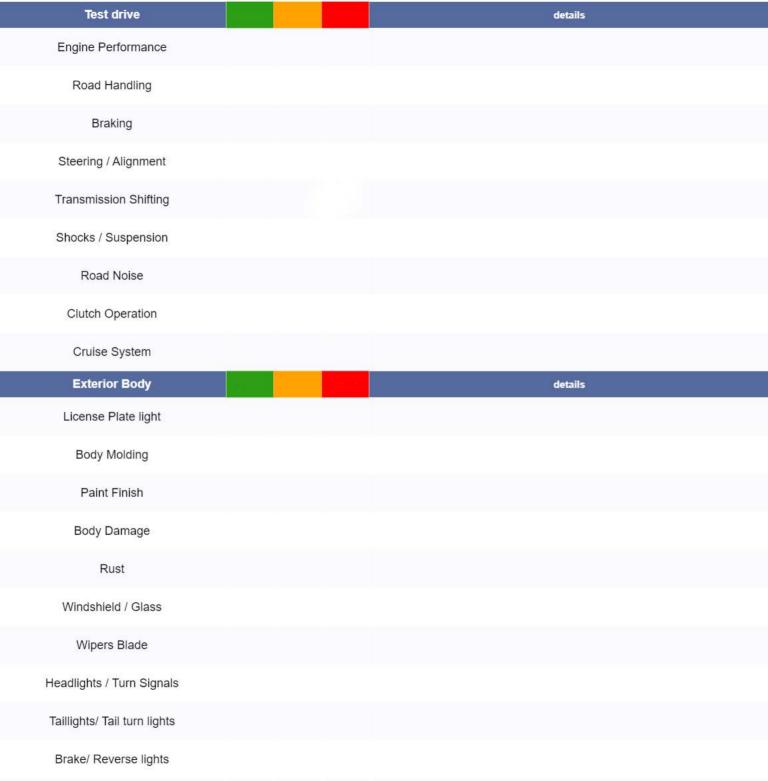

## Inspection Results

| Side Mirrors                    |
|---------------------------------|
| Bumpers                         |
| Fog Lights / Day Running Lights |
| Spoiler                         |
| Underbody                       |
| Electrical System               |
| Interior Lighting               |
| Battery                         |
| Instrument Gauges               |
| Air Conditioning                |
| Heater Operation                |
| Stereo System                   |
| Wiper System                    |
| Power Seats                     |
| OBD2 Code Scan                  |
| ABS                             |
| Fuse Box and Wiring             |
| Fuel Pump                       |
| Relays                          |
| <del>,</del> -                  |
|                                 |
|                                 |