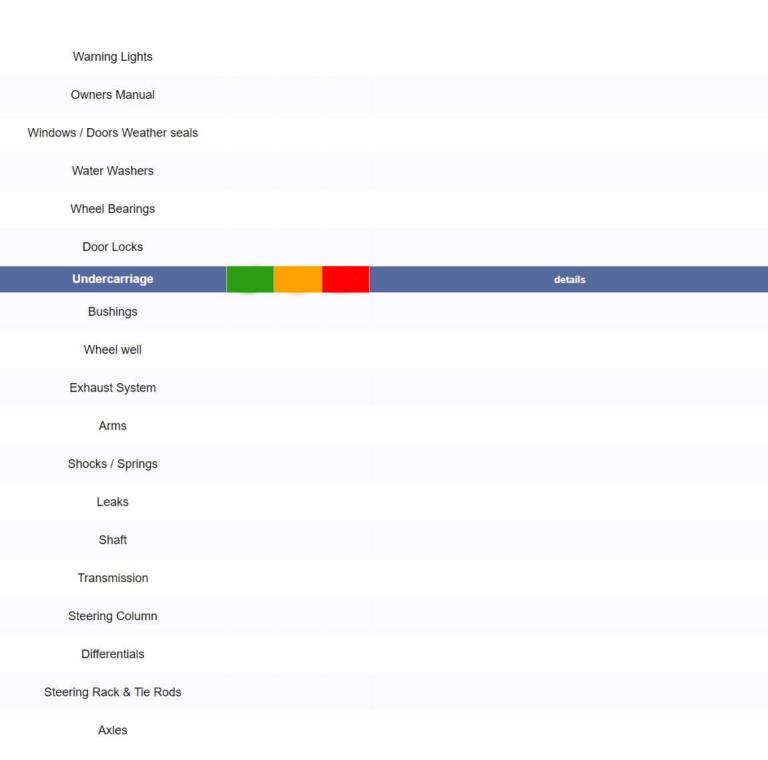

| Side Mirrors                    |
|---------------------------------|
| Bumpers                         |
| Fog Lights / Day Running Lights |
| Spoiler                         |
| Underbody                       |
| Electrical System               |
| Interior Lighting               |
| Battery                         |
| Instrument Gauges               |
| Air Conditioning                |
| Heater Operation                |
| Stereo System                   |
| Wiper System                    |
| Power Seats                     |
| OBD2 Code Scan                  |
| ABS                             |
| Fuse Box and Wiring             |
| Fuel Pump                       |
| Relays                          |
| <del>,</del> -                  |
|                                 |
|                                 |