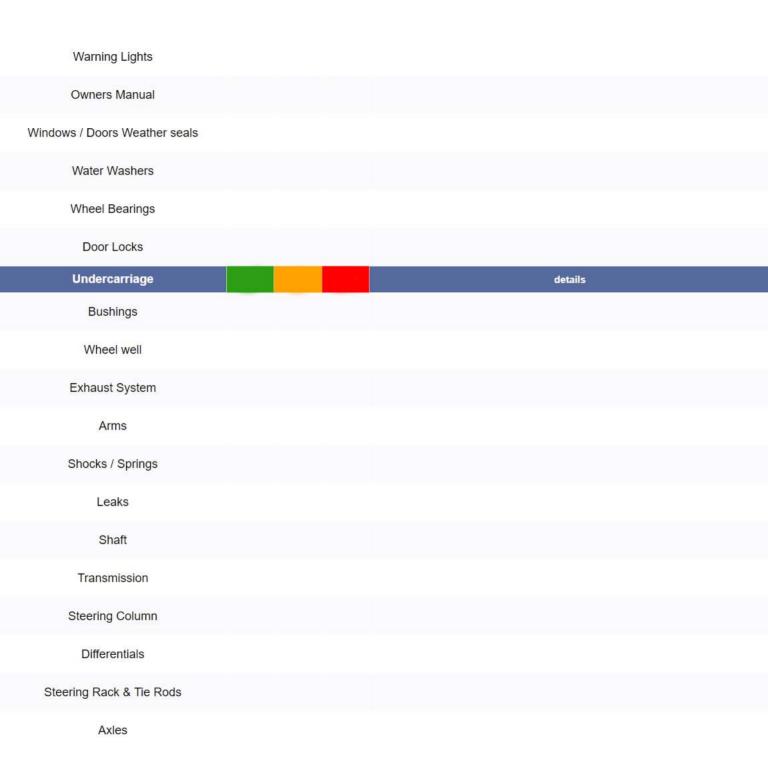

|
| Ignition & Coils         |         |

| Interior Inspection | details |
|---------------------|---------|
| Horn                |         |
| Upholstery          |         |
| Interior Trim       |         |
| Power Windows       |         |
| Seats               |         |
| Carpet / Mat        |         |
| Instrument Panel    |         |
| Rear View Mirror    |         |
| Headliner           |         |
| Seatbelts           |         |
| Switches            |         |
| SunRoof             |         |
| Sun Visor           |         |
| Bumper To Bumper    | details |
| Wheels              |         |
| Wheel Bolts / Nuts  |         |
| Trunk               |         |
| Spare Tire / Jack   |         |
| Windows Operation   |         |
|                     |         |



| Others                                   | details |
|------------------------------------------|---------|
| Car Keys                                 |         |
| Washer Reservoir & Level                 |         |
| Coolant Reservoir & Level                |         |
| Fuel Lines                               |         |
| Brake / Clutch Fluid Reservoirs & Levels |         |
| Fuel Filter                              |         |
| Air Bag System                           |         |
|                                          |         |
|                                          |         |
|                                          |         |
|                                          |         |
|                                          |         |
|