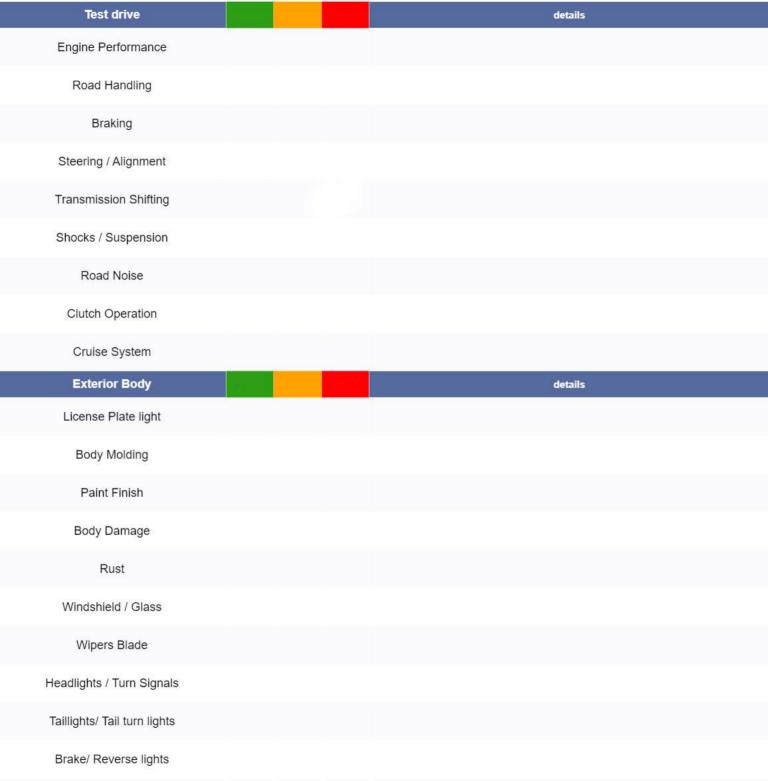

| Side Mirrors                    |
|---------------------------------|
| Bumpers                         |
| Fog Lights / Day Running Lights |
| Spoiler                         |
| Underbody                       |
| Electrical System               |
| Interior Lighting               |
| Battery                         |
| Instrument Gauges               |
| Air Conditioning                |
| Heater Operation                |
| Stereo System                   |
| Wiper System                    |
| Power Seats                     |
| OBD2 Code Scan                  |
| ABS                             |
| Fuse Box and Wiring             |
| Fuel Pump                       |
| Relays                          |
| ,                               |
|                                 |
|                                 |